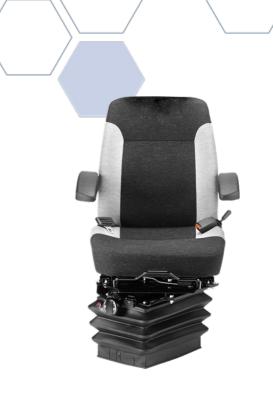

#### **OVERVIEW**

The KAB 111 Mid Back seat has been designed using our durable 100 series mechanical suspension suitable for small to medium sized vehicles

### **SPECIFICATION**

| Range                                | 100 Series | Model            | 111        | Backrest Height                     | Mid      |
|--------------------------------------|------------|------------------|------------|-------------------------------------|----------|
| Seat Cushion Depth and Tilt          | Fixed      | Trim Type        | Fabric     | Trim Colour                         | Black    |
| Armrest                              | Yes        | Suspension Type  | Mechanical | Damper                              | Standard |
| F/A Adjustment                       | Yes        | Control Position | Front      | Floor Mounting Centres -<br>Lateral | 120      |
| Floor Mounting Centres -<br>Fore/Aft | 230        |                  |            |                                     |          |